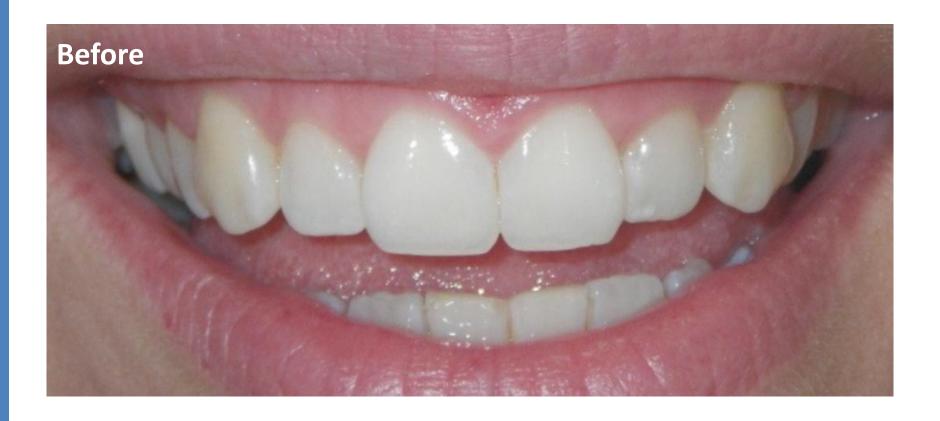

### 3. Uneven and mild crowding

# 3. After Composite Bonding & Invisalign Uneven and mild crowding