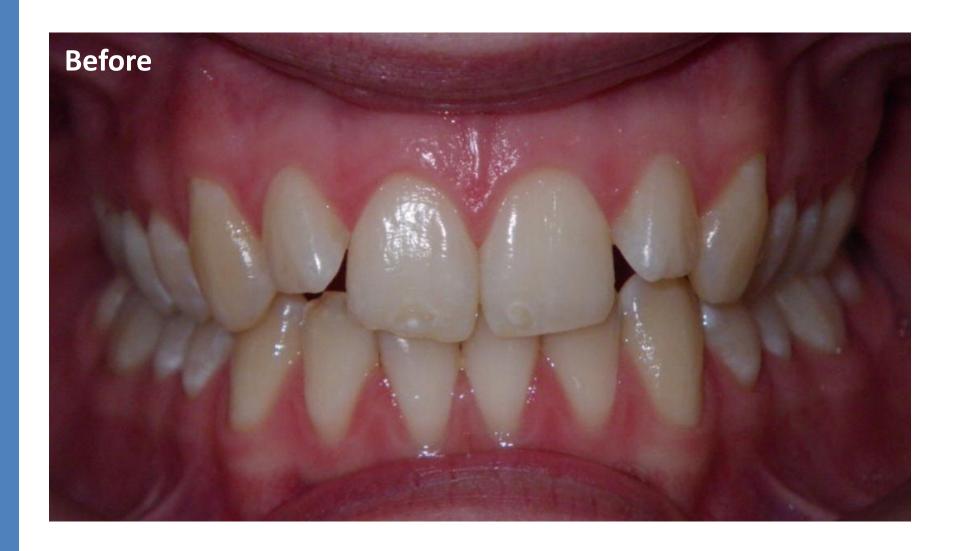

### 1. Chipped, crooked teeth

# 1. After Composite Bonding & Invisalign Chipped, crooked teeth