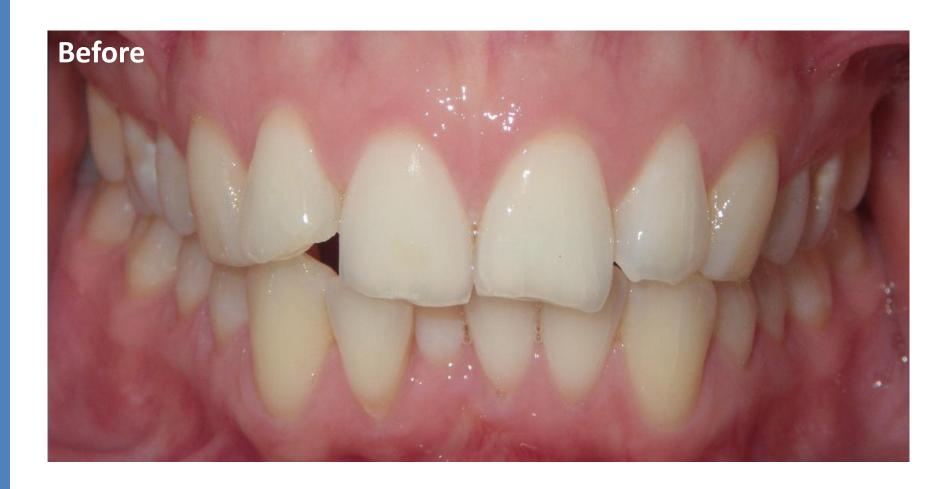

### 1. Chipped, crooked teeth

# 1. After Composite Bonding & Invisalign Chipped, crooked teeth