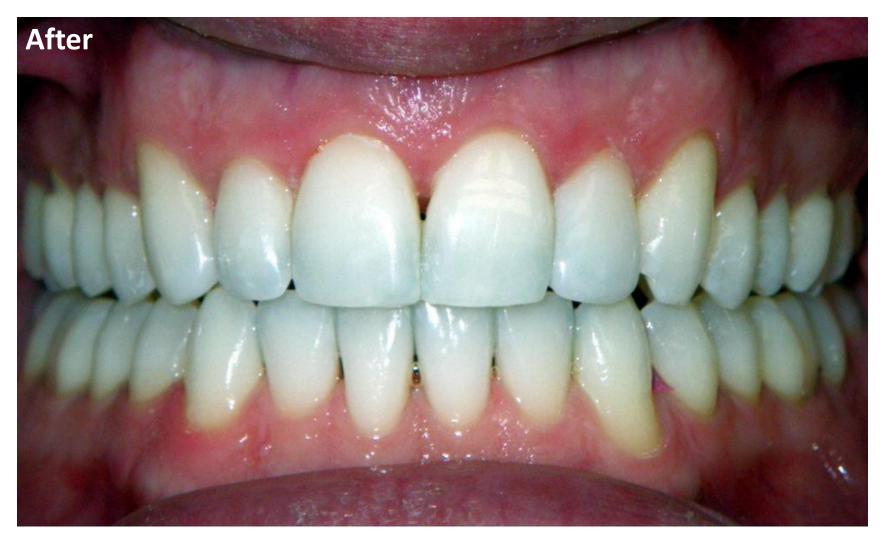

### 3. Uneven and mild crowding

# 3. After Composite Bonding & Invisalign Uneven and mild crowding