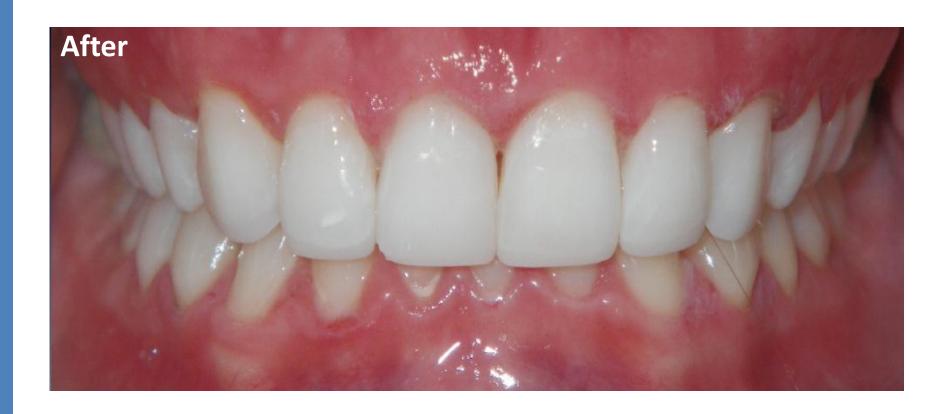

align Invisible Braces
- Rejuvenate your skin with dermal & lip fillers

#### Affordable Smile Makeovers with ...

#### .. Composite Bonding & Veneers

# **Composite Bonding**

- Fix minor chips, gaps & cracks
- Make subtle changes to the size and shape of your teeth
- Quick, painless procedure

### **Composite Veneers**

- Make larger changes to shape & size of your teeth
- Fix discoloured worn-out or uneven teeth
- Cost effective smile makeover

## Porcelain Veneers

- Fix broken, cracked or chipped teeth
- Mask uneven, misaligned or irregular teeth
- Create a full celebrity smile makeover

### Before & After Gallery

### 1. Chipped, crooked teeth



# 1. After Composite Bonding & Invisalign Chipped, crooked teeth



#### 2. Worn out teeth



# 2. After Composite Veneers Worn out teeth



### 3. Uneven and mild crowding



# 3. After Composite Bonding & Invisalign Uneven and mild crowding



### 4. Uneven teeth, narrow uneven smile



# 4. After Veneers Uneven teeth, narrow uneven smile



### 5. Irregular teeth, mild crowding



# 5. After Invisalign & Composite Bonding Irregular teeth, mild crowding



### 6. Gappy and scissor bite



# 6. After Veneers & Invisalign Gappy and scissor bite



### 7. Irregular, twisted teeth



# 7. After Composite Bonding & Invisalign Irregular, twisted teeth



### 8. Twisted, irregular teeth



# 8. After Braces & Composite Bonding Twisted, irregular teeth



# Prices Spread the cost with 0% finance

Cosmetic Exam £55

Composite Bonding from £160

Composite Veneers from £450

Porcelain Veneers from £600

Zoom Teeth Whitening from £179