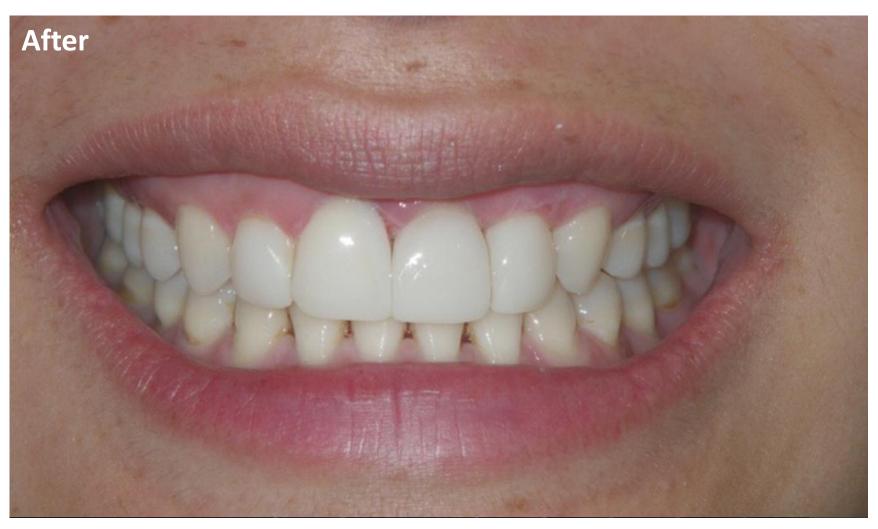

teeth
- Cost effective smile makeover

## Porcelain Veneers

- Fix broken, cracked or chipped teeth
- Mask uneven, misaligned or irregular teeth
- Create a full celebrity smile makeover

### Before & After Gallery

### 1. Chipped, crooked teeth



# 1. After Composite Bonding & Invisalign Chipped, crooked teeth



#### 2. Worn out teeth



# 2. After Composite Veneers Worn out teeth



### 3. Uneven and mild crowding



# 3. After Composite Bonding & Invisalign Uneven and mild crowding



### 4. Uneven teeth, narrow uneven smile



# 4. After Veneers Uneven teeth, narrow uneven smile



### 5. Irregular teeth, mild crowding



# 5. After Invisalign & Composite Bonding Irregular teeth, mild crowding



### 6. Gappy and scissor bite



# 6. After Veneers & Invisalign Gappy and scissor bite



### 7. Irregular, twisted teeth



# 7. After Composite Bonding & Invisalign Irregular, twisted teeth



### 8. Twisted, irregular teeth



# 8. After Braces & Composite Bonding Twisted, irregular teeth



# Prices Spread the cost with 0% finance

Cosmetic Exam £55

Composite Bonding from £160

Composite Veneers from £450

Porcelain Veneers from £600

Zoom Teeth Whitening from £179

Invisalign Braces from £1,500

Dermal & Lip Fillers from £200

90% of simple cosmetic cases treated in one single appointment.

We guarantee to impress you with exceptional patient care and service.

Experience you can trust.

### Smile With Confidence!