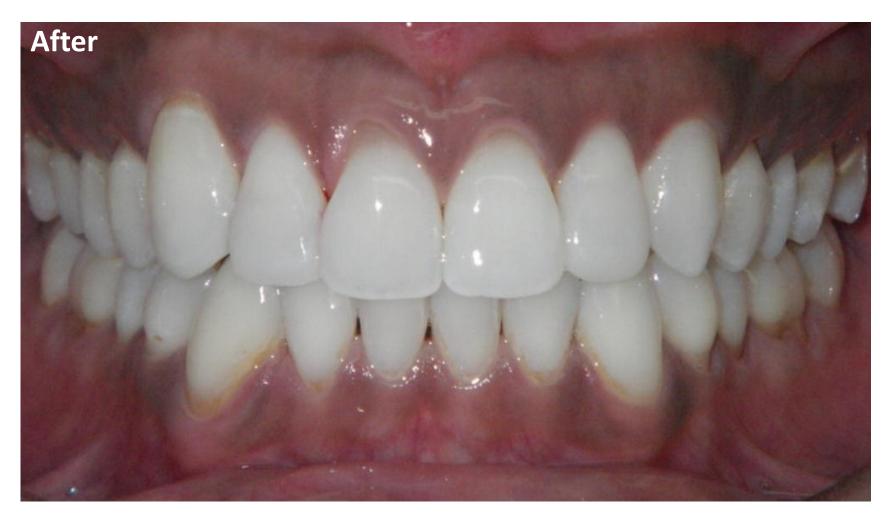

### 5. Irregular teeth, mild crowding

# 5. After Invisalign & Composite Bonding Irregular teeth, mild crowding