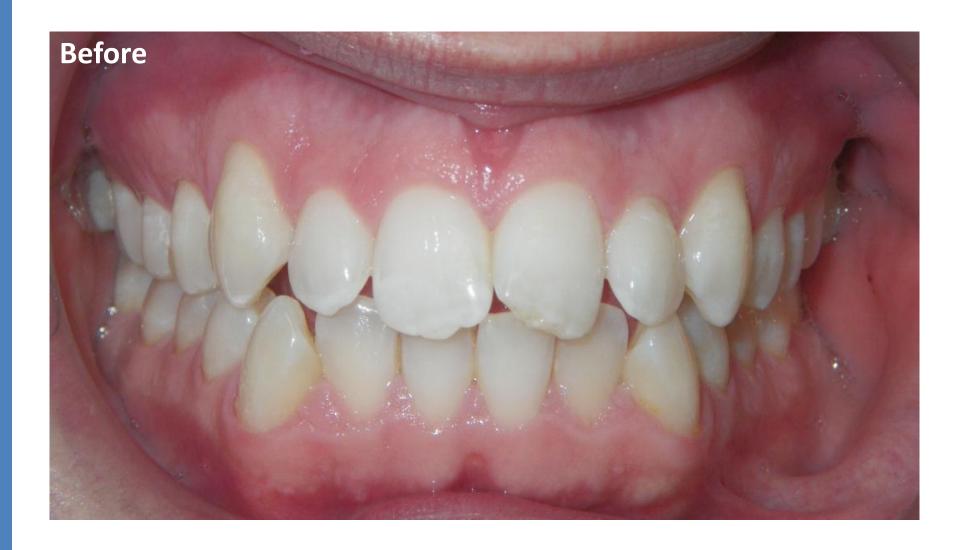

### 3. Uneven and mild crowding

# 3. After Composite Bonding & Invisalign Uneven and mild crowding