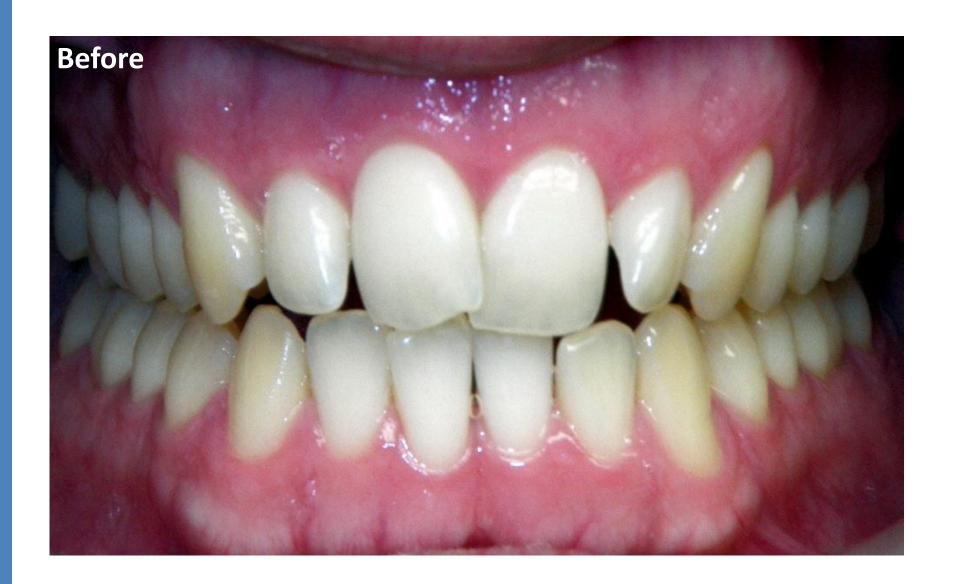

er

## Porcelain Veneers

- Fix broken, cracked or chipped teeth
- Mask uneven, misaligned or irregular teeth
- Create a full celebrity smile makeover

### Before & After Gallery

### 1. Chipped, crooked teeth



# 1. After Composite Bonding & Invisalign Chipped, crooked teeth



#### 2. Worn out teeth



# 2. After Composite Veneers Worn out teeth



### 3. Uneven and mild crowding



# 3. After Composite Bonding & Invisalign Uneven and mild crowding



### 4. Uneven teeth, narrow uneven smile



# 4. After Veneers Uneven teeth, narrow uneven smile



### 5. Irregular teeth, mild crowding



# 5. After Invisalign & Composite Bonding Irregular teeth, mild crowding



### 6. Gappy and scissor bite



# 6. After Veneers & Invisalign Gappy and scissor bite



### 7. Irregular, twisted teeth



# 7. After Composite Bonding & Invisalign Irregular, twisted teeth



### 8. Twisted, irregular teeth



# 8. After Braces & Composite Bonding Twisted, irregular teeth



# Prices Spread the cost with 0% finance

Cosmetic Exam £55

Composite Bonding from £160

Composite Veneers from £450

Porcelain Veneers from £600

Zoom Teeth Whitening from £179

Invisalign Braces from £1,500

Dermal & Lip Fillers from £200

90% of simple cosmetic cases treated in one single appointment.

We guarantee to impress you with exceptional patient care and service.

Experience you can trust.

### Smile With Confidence!