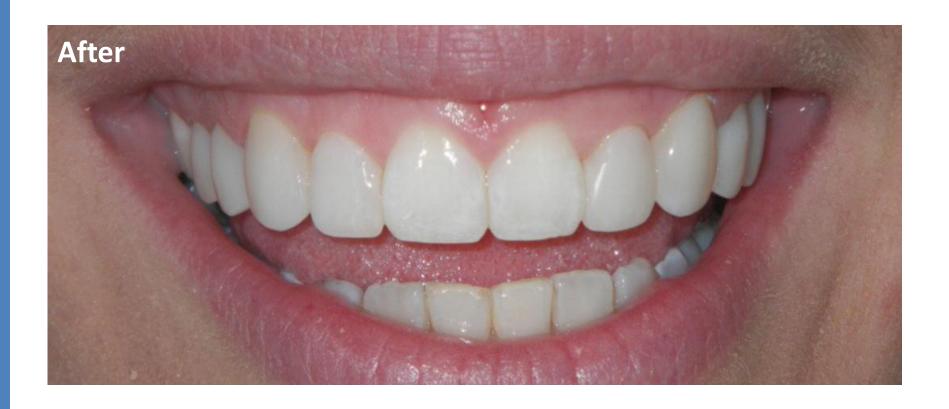

acks
- Make subtle changes to the size and shape of your teeth
- Quick, painless procedure

### **Composite Veneers**

- Make larger changes to shape & size of your teeth
- Fix discoloured worn-out or uneven teeth
- Cost effective smile makeover

## Porcelain Veneers

- Fix broken, cracked or chipped teeth
- Mask uneven, misaligned or irregular teeth
- Create a full celebrity smile makeover

### Before & After Gallery

### 1. Chipped, crooked teeth



# 1. After Composite Bonding & Invisalign Chipped, crooked teeth



#### 2. Worn out teeth



# 2. After Composite Veneers Worn out teeth



### 3. Uneven and mild crowding



# 3. After Composite Bonding & Invisalign Uneven and mild crowding



### 4. Uneven teeth, narrow uneven smile



# 4. After Veneers Uneven teeth, narrow uneven smile



### 5. Irregular teeth, mild crowding



# 5. After Invisalign & Composite Bonding Irregular teeth, mild crowding



### 6. Gappy and scissor bite



# 6. After Veneers & Invisalign Gappy and scissor bite



### 7. Irregular, twisted teeth



# 7. After Composite Bonding & Invisalign Irregular, twisted teeth



### 8. Twisted, irregular teeth



# 8. After Braces & Composite Bonding Twisted, irregular teeth



# Prices Spread the cost with 0% finance

Cosmetic Exam £55

Composite Bonding from £160

Composite Veneers from £450

Porcelain Veneers from £600

Zoom Teeth Whitening from £179

Invisalign Braces from £1,500

Dermal & Lip Fillers from £200

90% of simple cosmetic cases treated in one single appointment.

We guarantee to impress you with exceptional patient care and service.

Expe