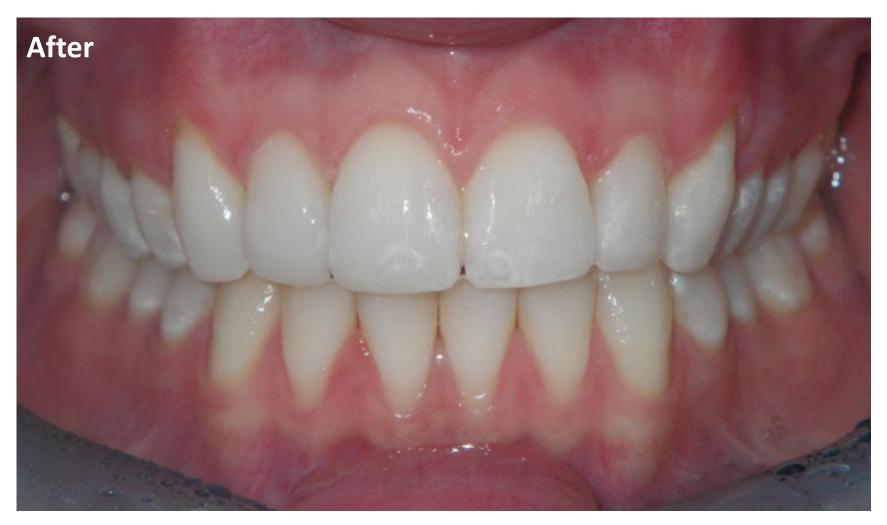

### 4. Uneven teeth, narrow uneven smile

# 4. After Veneers Uneven teeth, narrow uneven smile