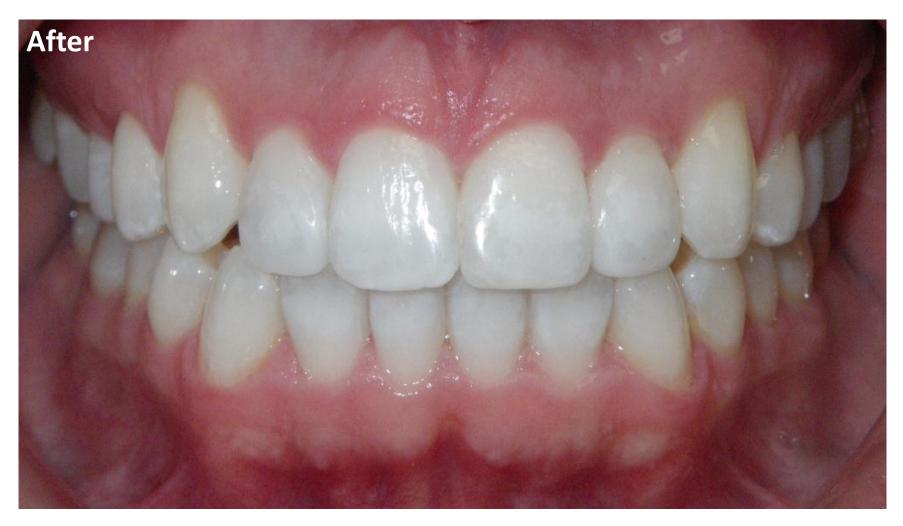

Gallery

### 1. Chipped, crooked teeth



# 1. After Composite Bonding & Invisalign Chipped, crooked teeth



#### 2. Worn out teeth



# 2. After Composite Veneers Worn out teeth



### 3. Uneven and mild crowding



# 3. After Composite Bonding & Invisalign Uneven and mild crowding



### 4. Uneven teeth, narrow uneven smile



# 4. After Veneers Uneven teeth, narrow uneven smile



### 5. Irregular teeth, mild crowding



# 5. After Invisalign & Composite Bonding Irregular teeth, mild crowding



### 6. Gappy and scissor bite



# 6. After Veneers & Invisalign Gappy and scissor bite



### 7. Irregular, twisted teeth



# 7. After Composite Bonding & Invisalign Irregular, twisted teeth



### 8. Twisted, irregular teeth



# 8. After Braces & Composite Bonding Twisted, irregular teeth



# Prices Spread the cost with 0% finance

Cosmetic Exam £55

Composite Bonding from £160

Composite Veneers from £450

Porcelain Veneers from £600

Zoom Teeth Whitening from £179

Invisalign Braces from £1,500

Dermal & Lip Fillers from £200

90% of simple cosmetic cases treated in one single appointment.

We guarantee to impress you with exceptional patient care and service.

Experience you can trust.

### Smile With Confidence!