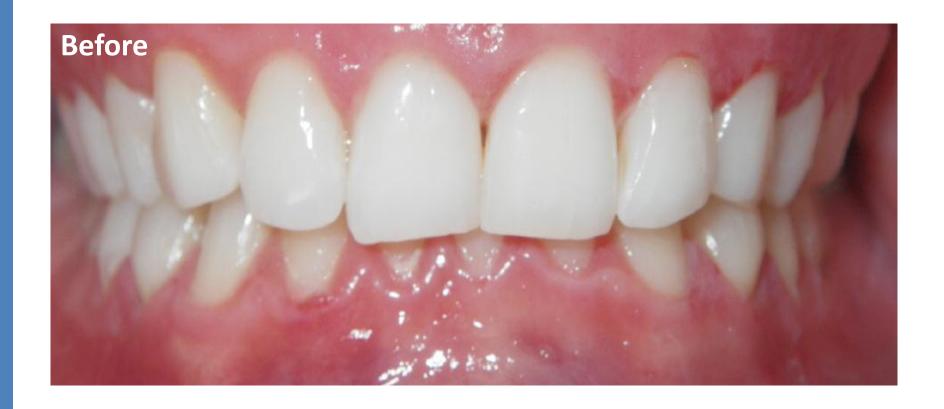

tening
- Straighten misaligned teeth with Invisalign Invisible Braces
- Rejuvenate your skin with dermal & lip fillers

#### Affordable Smile Makeovers with ...

#### .. Composite Bonding & Veneers

# **Composite Bonding**

- Fix minor chips, gaps & cracks
- Make subtle changes to the size and shape of your teeth
- Quick, painless procedure

### **Composite Veneers**

- Make larger changes to shape & size of your teeth
- Fix discoloured worn-out or uneven teeth
- Cost effective smile makeover

## Porcelain Veneers

- Fix broken, cracked or chipped teeth
- Mask uneven, misaligned or irregular teeth
- Create a full celebrity smile makeover

### Before & After Gallery

### 1. Chipped, crooked teeth



# 1. After Composite Bonding & Invisalign Chipped, crooked teeth



#### 2. Worn out teeth



# 2. After Composite Veneers Worn out teeth



### 3. Uneven and mild crowding



# 3. After Composite Bonding & Invisalign Uneven and mild crowding



### 4. Uneven teeth, narrow uneven smile



# 4. After Veneers Uneven teeth, narrow uneven smile



### 5. Irregular teeth, mild crowding



# 5. After Invisalign & Composite Bonding Irregular teeth, mild crowding



### 6. Gappy and scissor bite



# 6. After Veneers & Invisalign Gappy and scissor bite



### 7. Irregular, twisted teeth



# 7. After Composite Bonding & Invisalign Irregular, twisted teeth



### 8. Twisted, irregular teeth



# 8. After Braces & Composite Bonding Twisted, irregular teeth



# Prices Spread the cost with 0% finance

Cosmetic Exam £55

Composite Bonding from £160

Composite Veneers from £450

Porcelain Ven