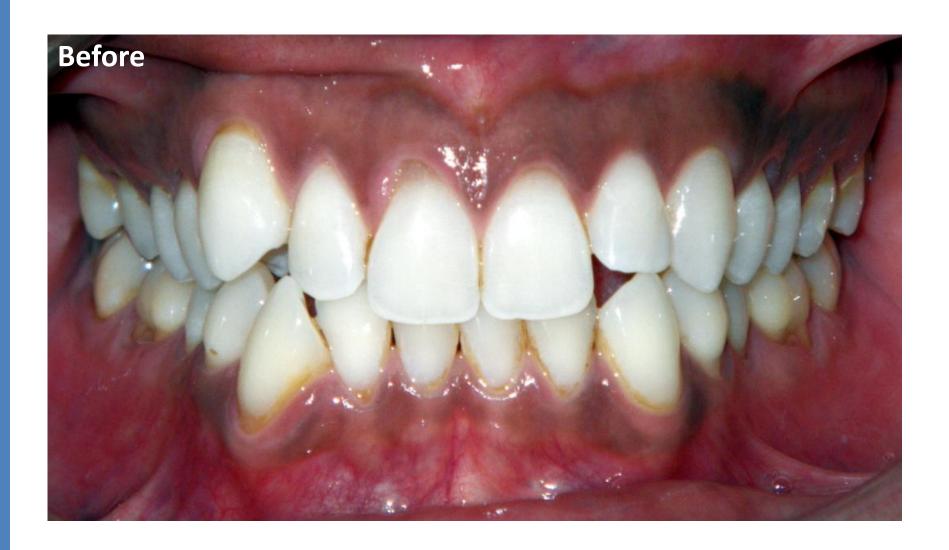

d shape of your teeth
- Quick, painless procedure

### **Composite Veneers**

- Make larger changes to shape & size of your teeth
- Fix discoloured worn-out or uneven teeth
- Cost effective smile makeover

## Porcelain Veneers

- Fix broken, cracked or chipped teeth
- Mask uneven, misaligned or irregular teeth
- Create a full celebrity smile makeover

### Before & After Gallery

### 1. Chipped, crooked teeth



# 1. After Composite Bonding & Invisalign Chipped, crooked teeth



#### 2. Worn out teeth



# 2. After Composite Veneers Worn out teeth



### 3. Uneven and mild crowding



# 3. After Composite Bonding & Invisalign Uneven and mild crowding



### 4. Uneven teeth, narrow uneven smile



# 4. After Veneers Uneven teeth, narrow uneven smile



### 5. Irregular teeth, mild crowding



# 5. After Invisalign & Composite Bonding Irregular teeth, mild crowding



### 6. Gappy and scissor bite



# 6. After Veneers & Invisalign Gappy and scissor bite



### 7. Irregular, twisted teeth



# 7. After Composite Bonding & Invisalign Irregular, twisted teeth



### 8. Twisted, irregular teeth



# 8. After Braces & Composite Bonding Twisted, irregular teeth



# Prices Spread the cost with 0% finance

Cosmetic Exam £55

Composite Bonding from £160

Composite Veneers from £450

Porcelain Veneers from £600

Zoom Teeth Whitening from £179

Invisalign Braces from £1,500

Dermal & Lip Fillers from £200

90% of simple cosmetic cases treated in one single appointment.

We guarantee to impress you with exceptional patient care and service.

Experience you can trust.

### Smile With Con