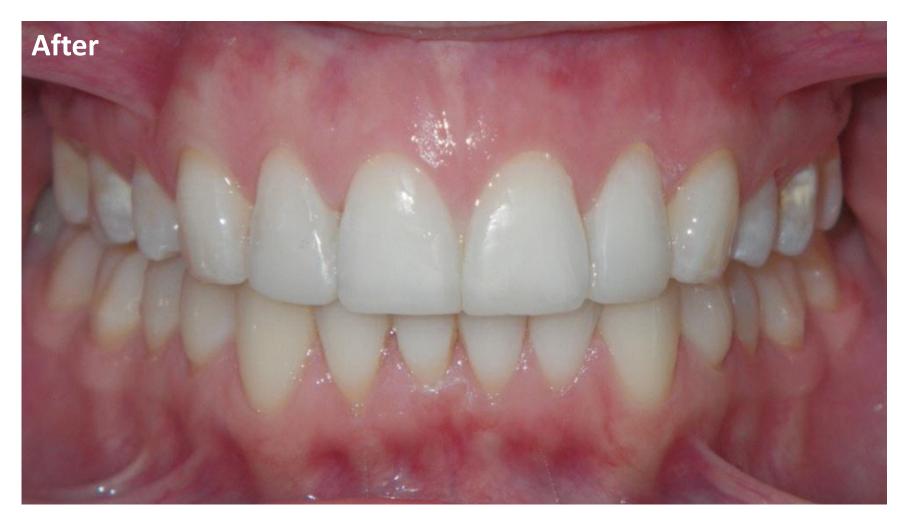

### 1. Chipped, crooked teeth

# 1. After Composite Bonding & Invisalign Chipped, crooked teeth