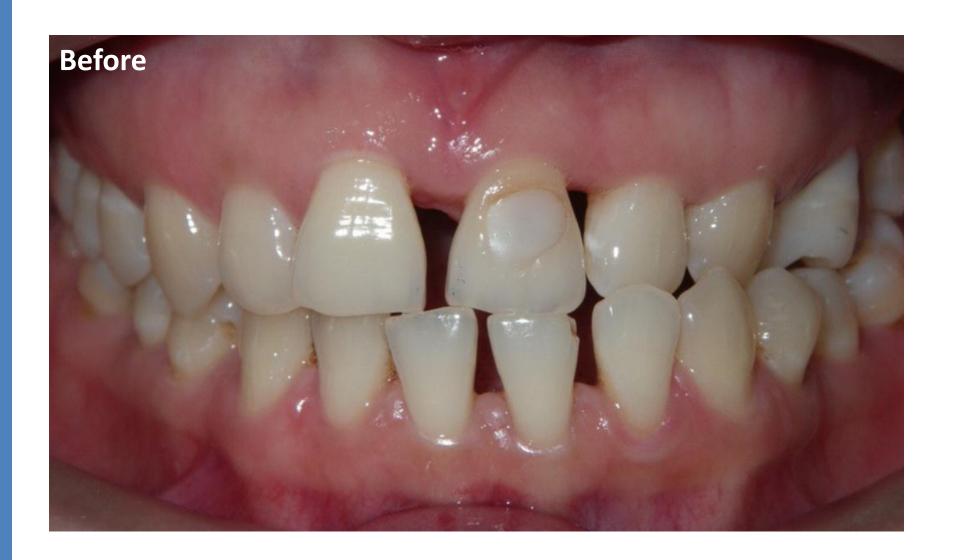

### 5. Irregular teeth, mild crowding

# 5. After Invisalign & Composite Bonding Irregular teeth, mild crowding